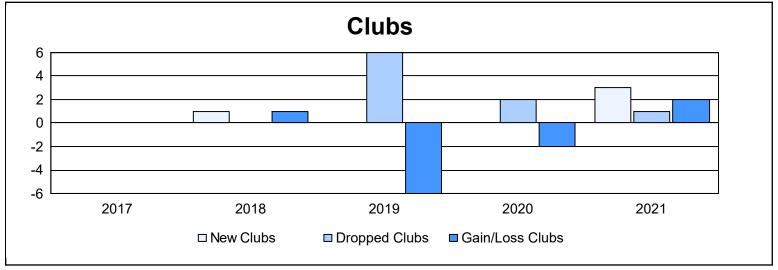

District F 4 As of June 2021 Cumulative

| Year      | New<br>Clubs | Dropped<br>Clubs | Gain/<br>Loss<br>Clubs | New<br>Members | Charter<br>Members | Reinstate<br>Members | Transfer<br>Members | Total<br>Member<br>Added | Total<br>Members<br>Dropped | Gain/<br>Loss<br>Members |
|-----------|--------------|------------------|------------------------|----------------|--------------------|----------------------|---------------------|--------------------------|-----------------------------|--------------------------|
| 2016-2017 | 0            | 0                | 0                      | 498            | 7                  | 8                    | 2                   | 515                      | 237                         | 278                      |
| 2017-2018 | 1            | 0                | 1                      | 138            | 37                 | 19                   | 8                   | 202                      | 323                         | -121                     |
| 2018-2019 | 0            | 6                | -6                     | 55             | 0                  | 18                   | 3                   | 76                       | 321                         | -245                     |
| 2019-2020 | 0            | 2                | -2                     | 37             | 3                  | 6                    | 5                   | 51                       | 175                         | -124                     |
| 2020-2021 | 3            | 1                | 2                      | 100            | 73                 | 19                   | 1                   | 193                      | 163                         | 30                       |
| Average   | 1            | 2                | -1                     | 166            | 24                 | 14                   | 4                   | 207                      | 244                         | -36                      |